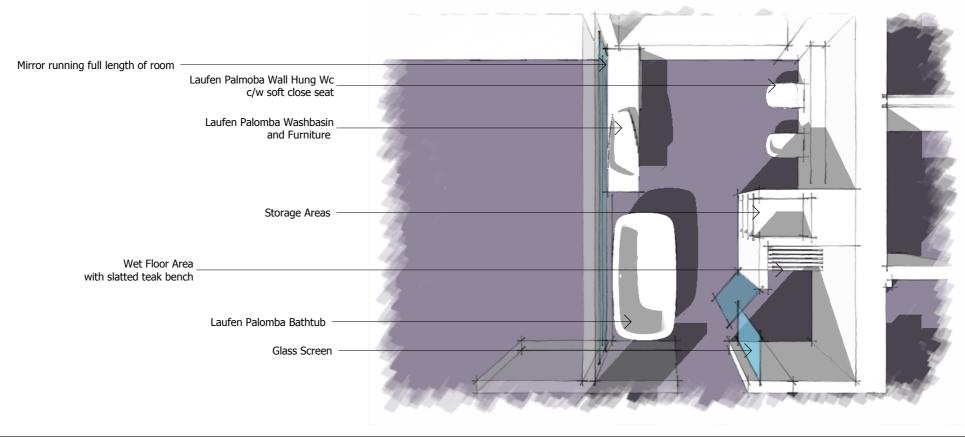

| Project Name    | Project No. | Issue      | Drawn By | Description     |
|-----------------|-------------|------------|----------|-----------------|
| Master En-Suite | NA          | 29.06.2009 | RMK      | Client Layout 2 |